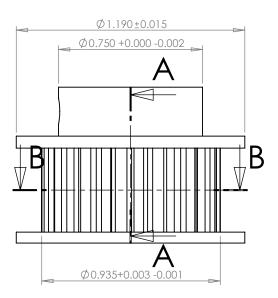

## Part Number: 15XL037DFAH1S

www.plastock.biz © 2010 Putnam Precision Molding

## **Part Description:**

1/5" Pitch (XL) Timing Belt Pulleys For Belts up to 3/8" Wide

Dimensions are in inches Tolerances: Fractional <u>+</u> 0.015

PROPRIETARY AND CONFIDENTIAL:

THE INFORMATION CONTAINED IN THIS DRAWING IS THE SOLE PROPERTY OF PUTNAM PRECISION MOLDING. ANY REPRODUCTION IN PART OR AS A WHOLE WITHOUT THE WRITTEN PERMISSION OF PUTNAM PRECISION MOLDING IS PROHIBITED. INFORMATION IN THIS DRAWING IS PROVIDED FOR REFERENCE ONLY.