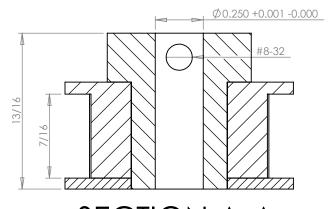

## **SECTION A-A**

## PLASTOCK ®

Manufactured by Putnam Precision Molding

## Part Number: 15XL037DFAH1S

www.plastock.biz © 2010 Putnam Precision Molding

## **Part Description:**

1/5" Pitch (XL) Timing Belt Pulleys For Belts up to 3/8" Wide

Dimensions are in inches Tolerances: Fractional <u>+</u> 0.015

PROPRIETARY AND CONFIDENTIAL:

THE INFORMATION CONTAINED IN THIS DRAWING IS THE SOLE PROPERTY OF PUTNAM PRECISION MOLDING. ANY REPRODUCTION IN PART OR AS A WHOLE WITHOUT THE WRITTEN PERMISSION OF PUTNAM PRECISION MOLDING IS PROHIBITED. INFORMATION IN THIS DRAWING IS PROVIDED FOR REFERENCE ONLY.