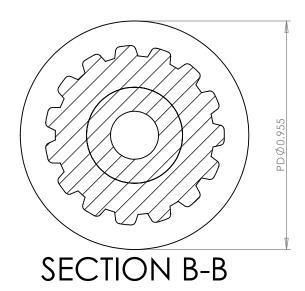

## **SECTION A-A**

## PLASTOCK ®

Manufactured by Putnam Precision Molding

## Part Number: 15XL037DFAH1S

www.plastock.biz © 2010 Putnam Precision Molding

## **Part Description:**

1/5" Pitch (XL) Timing Belt Pulleys For Belts up to 3/8" Wide

Dimensions are in inches Tolerances: Fractional <u>+</u> 0.015

PROPRIETARY AND CONFIDENTIAL:

THE INFORMATION CONTAINED IN THIS DRAWING IS THE SOLE PROPERTY OF PUTNAM PRECISION MOLDING. ANY REPRODUCTION IN PART OR AS A WHOLE WITHOUT THE WRITTEN PERMISSION OF PUTNAM PRECISION MOLDING IS PROHIBITED. INFORMATION IN THIS DRAWING IS PROVIDED FOR REFERENCE ONLY.