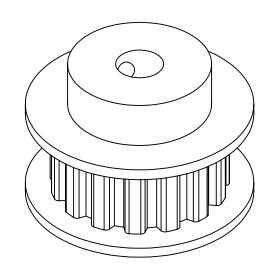

## Part Number: 15XL037DFAH1S

www.plastock.biz © 2010 Putnam Precision Molding

## **Part Description:**

1/5" Pitch (XL) Timing Belt Pulleys For Belts up to 3/8" Wide

Dimensions are in inches Tolerances: Fractional <u>+</u> 0.015

PROPRIETARY AND CONFIDENTIAL:

THE INFORMATION CONTAINED IN THIS DRAWING IS THE SOLE PROPERTY OF PUTNAM PRECISION MOLDING. ANY REPRODUCTION IN PART OR AS A WHOLE WITHOUT THE WRITTEN PERMISSION OF PUTNAM PRECISION MOLDING IS PROHIBITED. INFORMATION IN THIS DRAWING IS PROVIDED FOR REFERENCE ONLY.